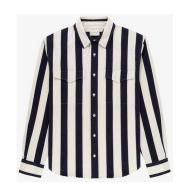

### PRODUCTION CAPACITY

Circular knit Capacity : 5 Million Pcs/Year

Woven Capacity :3 Million Pcs/Year

Sweater Capacity :2 Million Pcs/Year



### **BUSINESS SHARE**

Gender Category Business Share

Men's : 40%

Ladies: 50%

Kids : 10%

**Product Category Business Share** 

Circular Knit : 50%

Woven :30%

Sweater :20%

www.vinqlebd.com



### **EXECUTION**

Shipment Term :FOB, CIF

Production Lead-time : 45-120 Days

Payment Term : LC,TT

#### **BANK DETAIL**

Bank Name :Islami Bank (Bangladesh) Ltd.

Branch : Mirpur Branch

Address : Road-01, Section-06

Mirpur, Dhaka, Bangladesh

Account No :2050131010064400

Swift Code :IBBLBDDH131



**Products** 

:WOMEN









### **Products**

### :WOMEN



























Products :MEN







www.vinqlebd.com



## **Products**







:MEN





















**Products** :KIDS









:KIDS

























# THE END