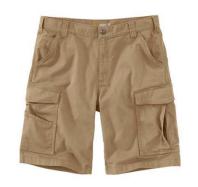

CAPACITY

Circular knit Capacity : 5 Million Pcs/Year

Woven Capacity :3 Million Pcs/Year

Sweater Capacity :2 Million Pcs/Year



### **BUSINESS SHARE**

Gender Category Business Share

Men's : 40%

Ladies: 50%

Kids : 10%

**Product Category Business Share** 

Circular Knit : 50%

Woven :30%

Sweater :20%

www.vinqlebd.com



### **EXECUTION**

Shipment Term :FOB, CIF

Production Lead-time : 45-120 Days

Payment Term : LC,TT

#### **BANK DETAIL**

Bank Name :Islami Bank (Bangladesh) Ltd.

Branch : Mirpur Branch

Address : Road-01, Section-06

Mirpur, Dhaka, Bangladesh

Account No :2050131010064400

Swift Code :IBBLBDDH131



**Products** 

:WOMEN









### **Products**

### :WOMEN



























Products :MEN







www.vinqlebd.com



## **Products**







:MEN





















**Products** :KIDS









:KIDS

























# THE END