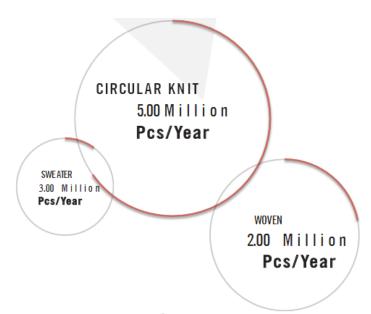

### PRODUCTION CAPACITY

Circular knit Capacity : 5 Million Pcs/Year

Woven Capacity :3 Million Pcs/Year

Sweater Capacity :2 Million Pcs/Year